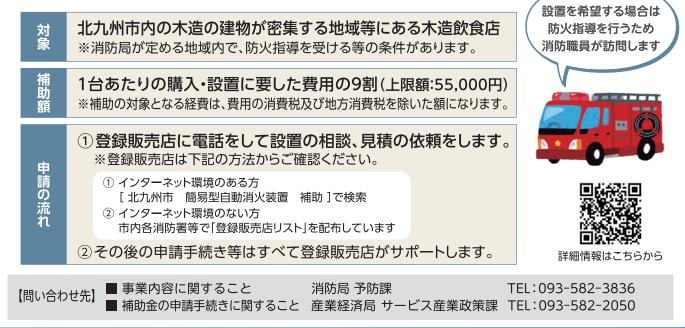

## お知らせ北九州市簡易型自動消火装置設置費補助事業のご案内

木造建築物が密集する地域等の木造飲食店に「簡易型自動消火装置<sup>(\*)</sup>」の設置を普及させるため、費用の一部を補助します。

\*簡易型自動消火装置とは・・・熱を感知し自動的に消火薬剤を放射する消火装置